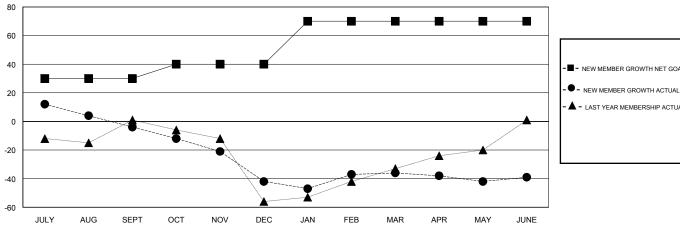

## GOALS AND ACTUAL MEMBERS CUMULATIVE

| -=- | NEW MEMBER GROWTH NET GOAL |
|-----|----------------------------|
|     |                            |

- LAST YEAR MEMBERSHIP ACTUAL

| DROPPED CLUBS: 2 |     |
|------------------|-----|
| DROPPED MEMBERS  |     |
| DECEASED         | 23  |
| CLUB CANCELLED   | 0   |
| OTHER            | 244 |