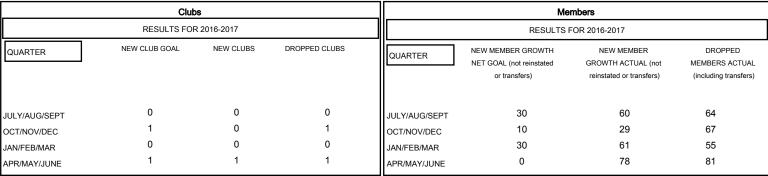

## MONTHLY MEMBERSHIP PROGRESS REPORT

## District 201Q3

Results as of: 6/30/2017

WAYNE OAKES **LOCATION AUSTRALIA GMT CA** 



## GOALS AND ACTUAL NEW CLUBS CUMULATIVE



## GOALS AND ACTUAL MEMBERS CUMULATIVE



| -=- | NEW MEMBER GROWTH NET GOAL |
|-----|----------------------------|
|     |                            |

- LAST YEAR MEMBERSHIP ACTUAL

| DROPPED CLUBS: 2 |     |
|------------------|-----|
| DROPPED MEMBERS  |     |
| DECEASED         | 23  |
| CLUB CANCELLED   | 0   |
| OTHER            | 244 |

267

| 54 CLUBS OF 73 ADDED 1 OR MORE | GENDER DIST       | GENDER DISTRIBUTION            |     |  |
|--------------------------------|-------------------|--------------------------------|-----|--|
| NEW MEMBERS                    | MALE<br>FEMALE    | 1,004 (59.34%)<br>688 (40.66%) |     |  |
| CLICK HERE FOR CUMULATIVE      | TOTAL FAMILY UNIT | MEMBERS                        | 370 |  |
| MEMBERSHIP